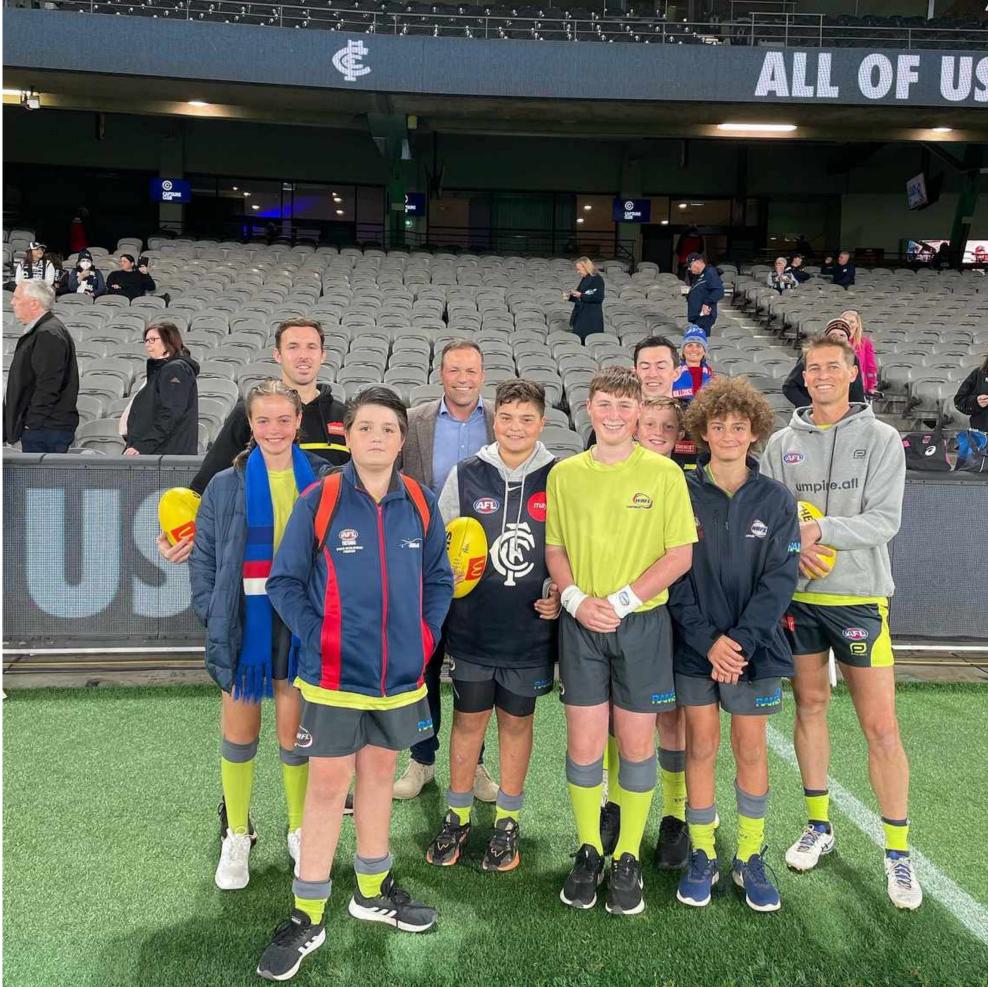

#### **COMMUNITY UMPIRES**

#### WRFL UMPIRES COOPER JOHNSTONE, BLAKE MORISON, WILL LAVERICK, OWEN SAYER, GRACE MURRAY AND BRYSON MAGRO ALL WALKED OUT ALONGSIDE AFL UMPIRES IN SUNDAY'S MATCH BETWEEN CARLTON AND ADELAIDE AT MARVEL STADIUM.

#### THE FIVE UMPIRES WAS ALSO INVOLVED IN THE GRID GAMES AT HALF-TIME.

#### SEVERAL AFL UMPIRES WILL ALSO GET INVOLVED WITH WRFL TRAINING THIS THURSDAY AS PART OF THE WEEK'S SCHEDULED ACTIVITIES ACROSS MELBOURNE.