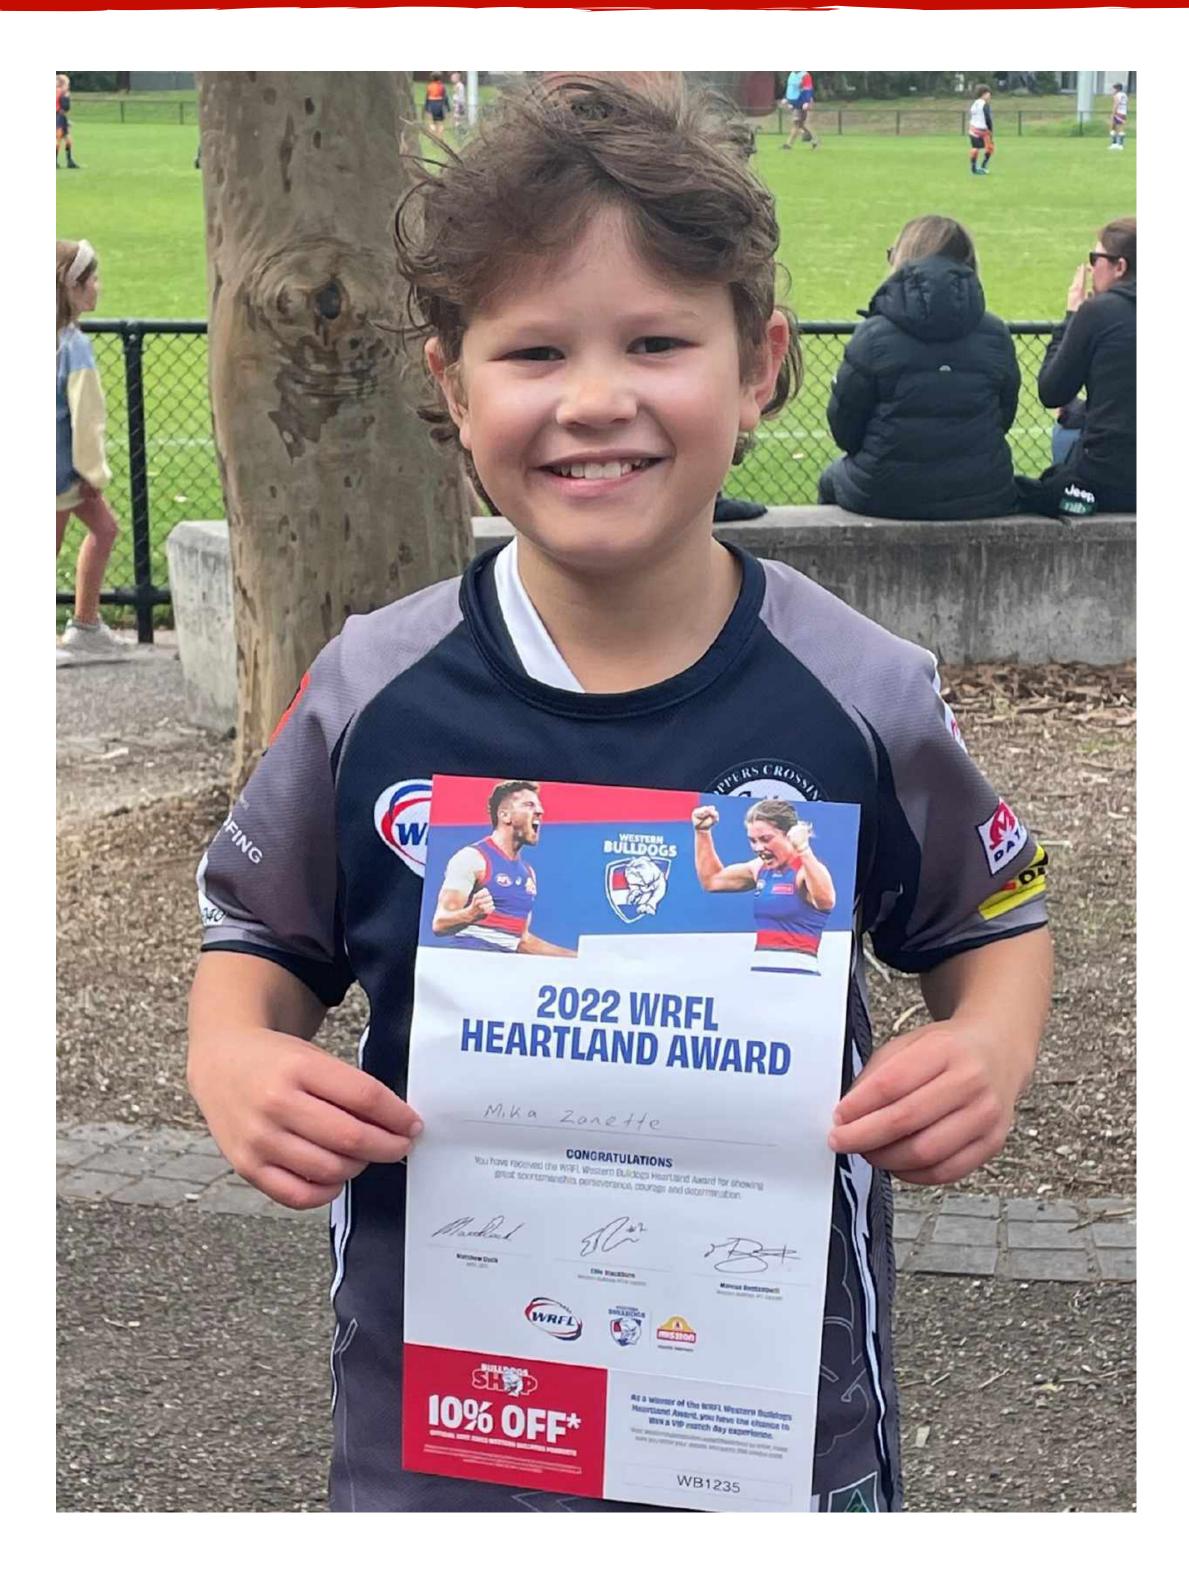

# HEARTLAND AWARD WINNERS

## **2022 WESTERN BULLDOGS WRFL HEARTLAND AWARD**

#### WESTERN BULLDOGS PREMIERSHIP PLAYERS MARCUS BONTEMPELLI AND ELLIE BLACKBURN HAVE BEEN NAMED AS THE TWO HEARTLAND AMBASSADORS FOR 2022.

THE HEARTLAND AWARD IS NOW IN IT'S NINTH SEASON. THE AWARD RECOGNISES JUNIOR PLAYERS FROM ACROSS OUR LEAGUE.

EACH WEEK THROUGHOUT THE HOME AND AWAY SEASON, THE JUNIOR HEARTLAND AWARD WILL BE PRESENTED BY THE COACH FROM THE HOME TEAM TO ONE PLAYER FROM THE OPPOSITION SIDE, WHO THEY BELIEVE EMBODIES THE TRUE ESSENCE OF THE GAME – THAT BEING: FAIR PLAY, FUN AND RESPECT FOR BOTH THE OPPOSITION AND THE UMPIRES.

THE AWARD IS FOR THOSE PLAYING IN THE UNDER-8 COMPETITION THROUGH TO UNDER-14'S, INCLUDING UNDER 14 GIRLS.

IF YOU'VE WON A HEARTLAND AWARD, SNAP A PHOTO WITH YOUR CERTIFICATE AND Send it to kristen at k.alebakis@wrfl.asn.au and we will share it on social Media.