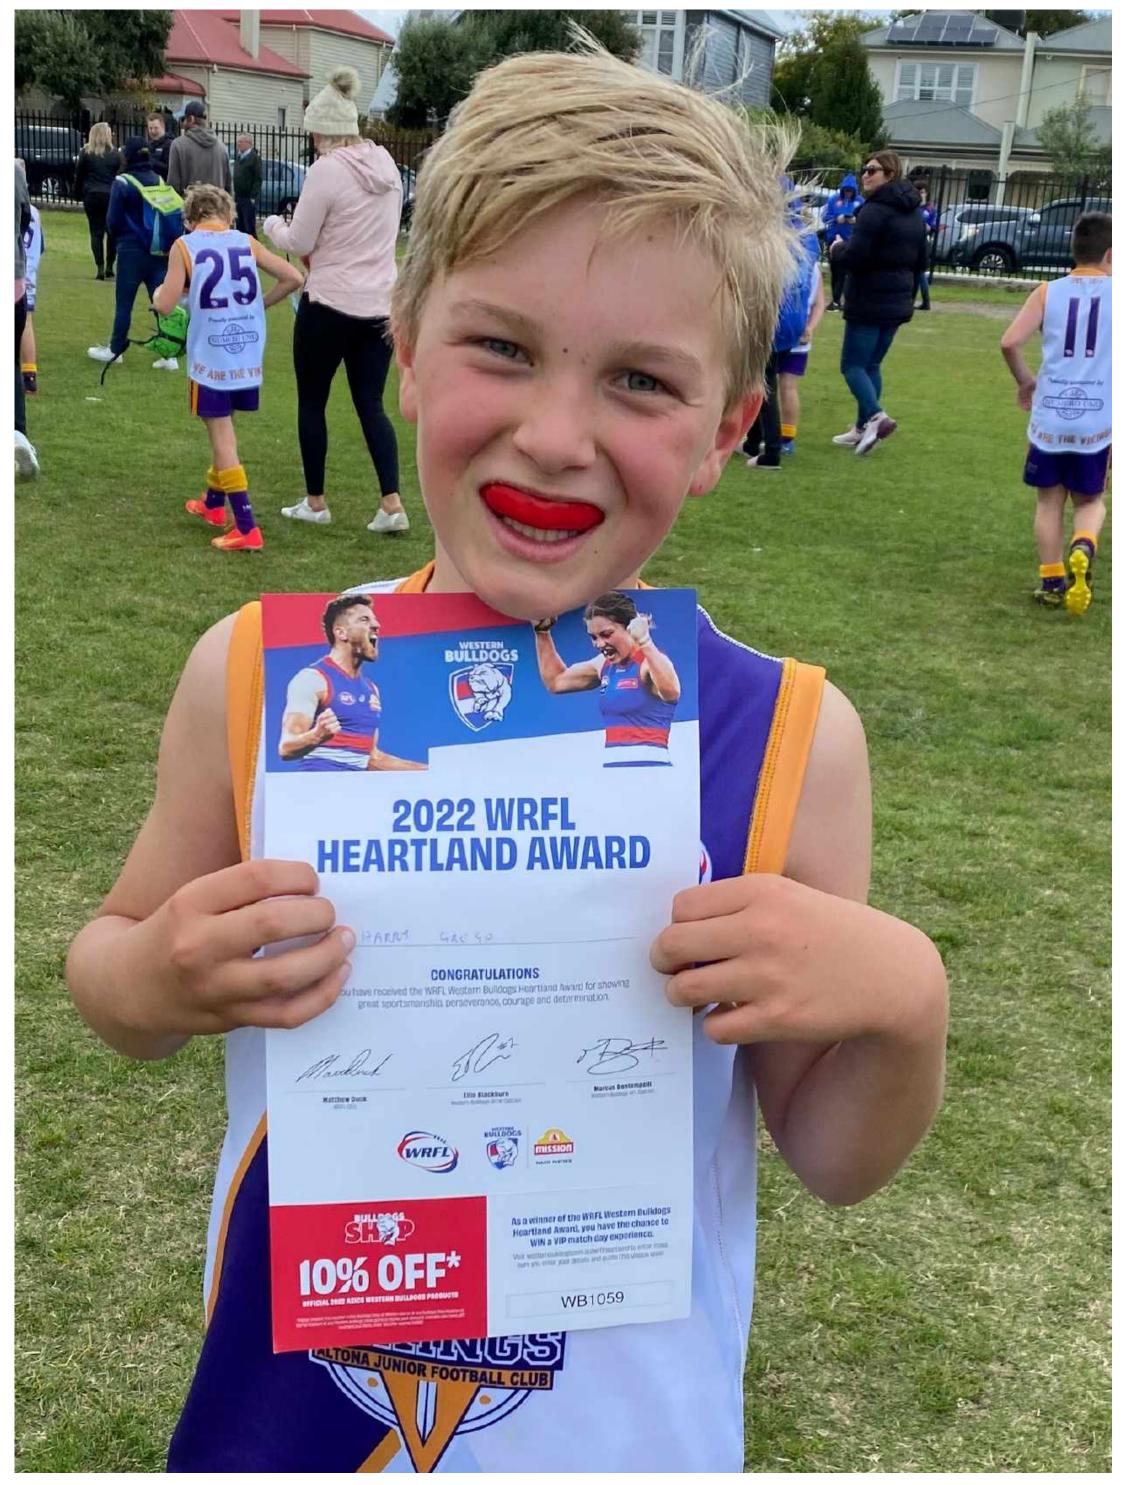

# HEARTLAND AWARD WINNERS

## **2022 WESTERN BULLDOGS WRFL HEARTLAND AWARD**

#### WESTERN BULLDOGS PREMIERSHIP PLAYERS MARCUS BONTEMPELLI AND ELLIE BLACKBURN HAVE BEEN NAMED AS THE TWO HEARTLAND AMBASSADORS FOR 2022.

THE HEARTLAND AWARD IS NOW IN IT'S NINTH SEASON. THE AWARD RECOGNISES JUNIOR PLAYERS FROM ACROSS OUR LEAGUE.

EACH WEEK THROUGHOUT THE HOME AND AWAY SEASON, THE JUNIOR HEARTLAND AWARD WILL BE PRESENTED BY THE COACH FROM THE HOME TEAM TO ONE PLAYER FROM THE OPPOSITION SIDE, WHO THEY BELIEVE EMBODIES THE TRUE ESSENCE OF THE GAME – THAT BEING: FAIR PLAY, FUN AND RESPECT FOR BOTH THE OPPOSITION AND THE UMPIRES.

IF YOU'VE WON A HEARTLAND AWARD, SNAP A PHOTO WITH YOUR CERTIFICATE AND Send it to kristen at k.alebakis@wrfl.asn.au and we will share it on social Media.