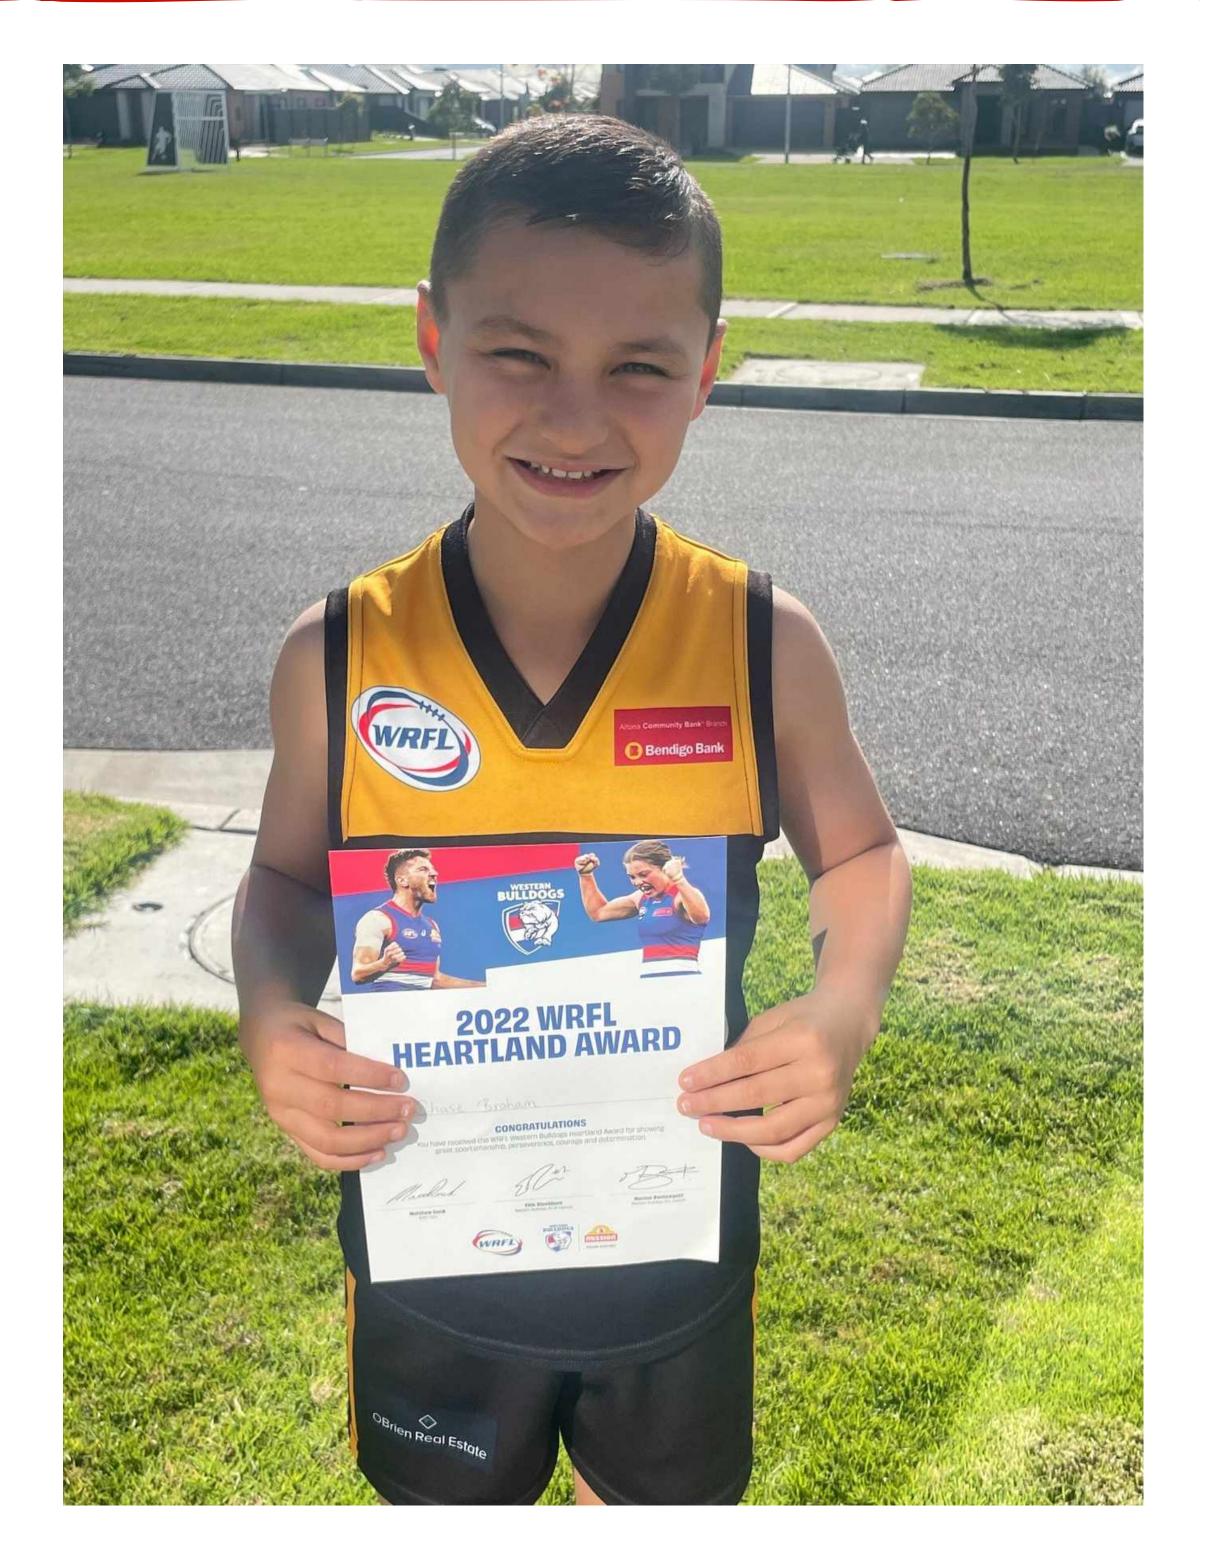

# HEARTLAND AWARD WINNERS

## **2022 WESTERN BULLDOGS WRFL HEARTLAND AWARD**

#### WESTERN BULLDOGS PREMIERSHIP PLAYERS MARCUS BONTEMPELLI AND ELLIE BLACKBURN HAVE BEEN NAMED AS THE TWO HEARTLAND AMBASSADORS FOR 2022.

THE HEARTLAND AWARD IS NOW IN IT'S NINTH SEASON. THE AWARD RECOGNISES JUNIOR PLAYERS FROM ACROSS OUR LEAGUE.

EACH WEEK THROUGHOUT THE HOME AND AWAY SEASON, THE JUNIOR HEARTLAND AWARD WILL BE PRESENTED BY THE COACH FROM THE HOME TEAM TO ONE PLAYER FROM THE OPPOSITION SIDE, WHO THEY BELIEVE EMBODIES THE TRUE ESSENCE OF THE GAME – THAT BEING: FAIR PLAY, FUN AND RESPECT FOR BOTH THE OPPOSITION AND THE UMPIRES.

THE AWARD IS FOR THOSE PLAYING IN THE UNDER-8 COMPETITION THROUGH TO UNDER-14'S, INCLUDING UNDER 14 GIRLS.

IF YOU'VE WON A HEARTLAND AWARD, SNAP A PHOTO WITH YOUR CERTIFICATE AND Send it to kristen at k.alebakis@wrfl.asn.au and we will share it on social Media.