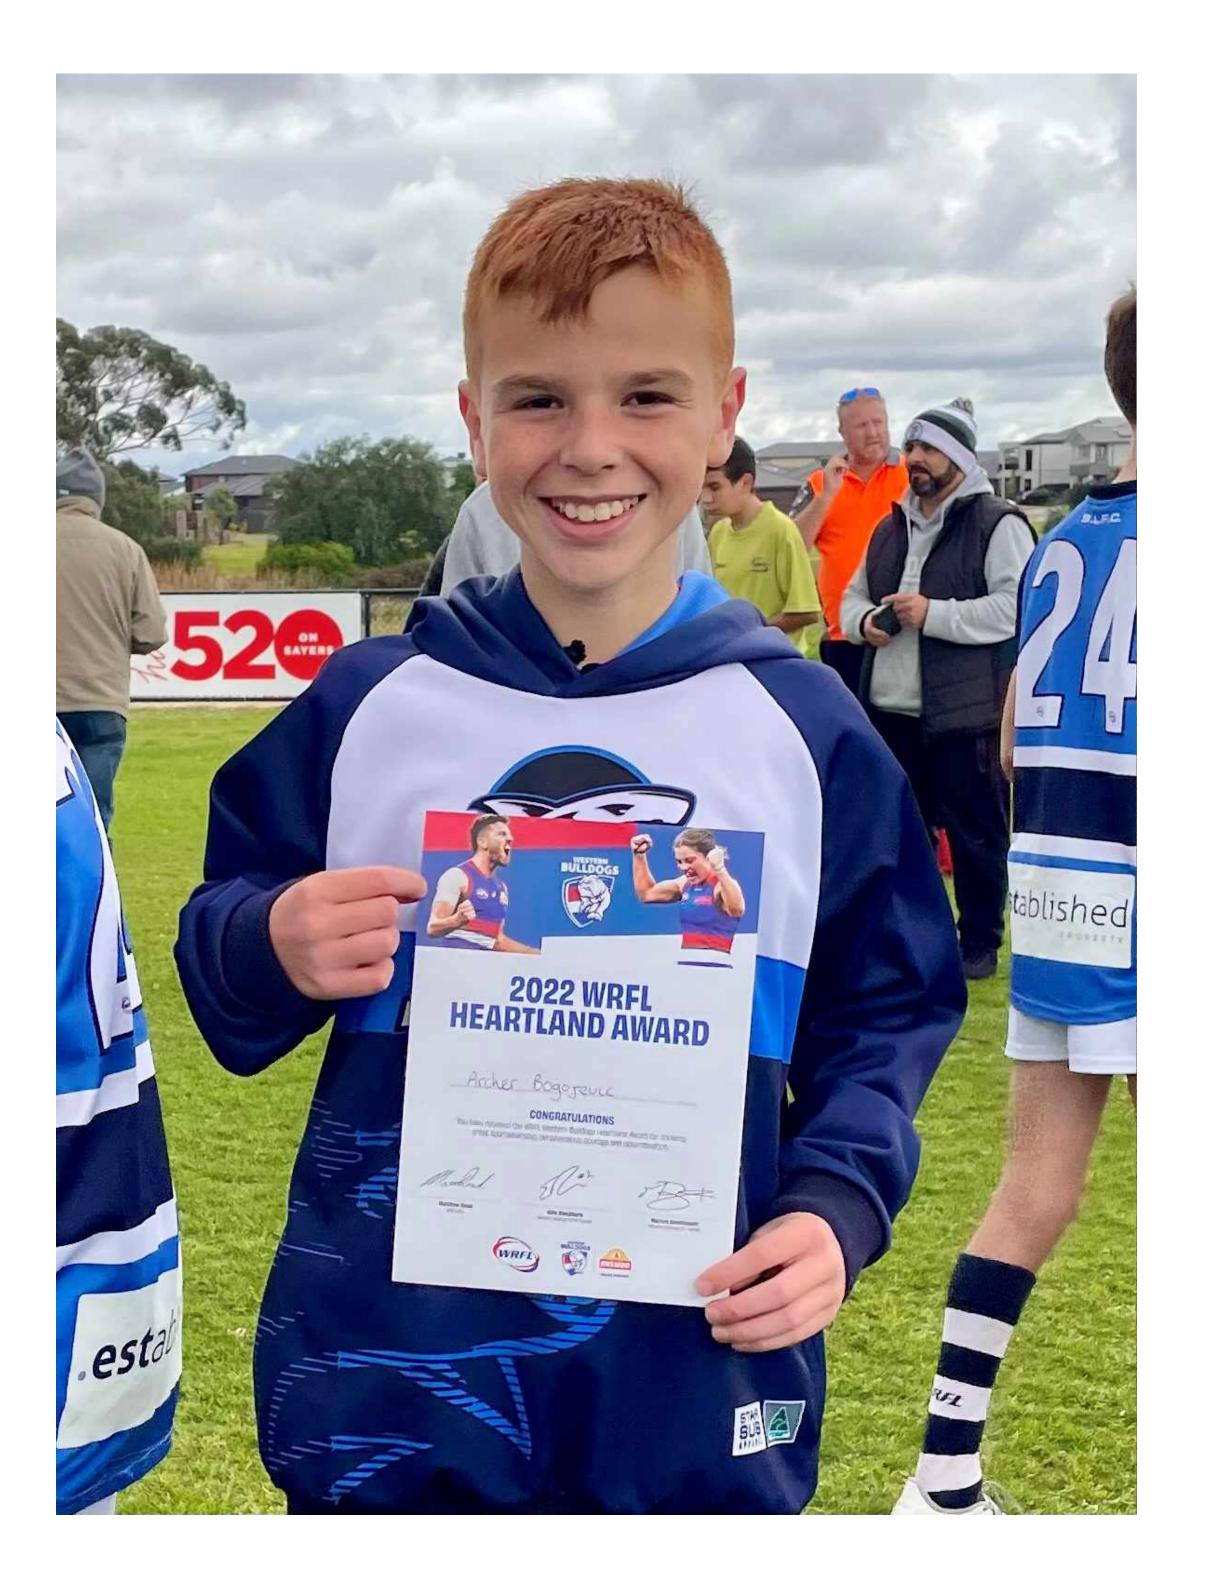

# HEARTLAND AWARD WINNERS

## **2022 WESTERN BULLDOGS WRFL HEARTLAND AWARD**

#### WESTERN BULLDOGS PREMIERSHIP PLAYERS MARCUS BONTEMPELLI AND ELLIE BLACKBURN HAVE BEEN NAMED AS THE TWO HEARTLAND AMBASSADORS FOR 2022.

THE HEARTLAND AWARD IS NOW IN IT'S NINTH SEASON. THE AWARD RECOGNISES JUNIOR PLAYERS FROM ACROSS OUR LEAGUE.

EACH WEEK THROUGHOUT THE HOME AND AWAY SEASON, THE JUNIOR HEARTLAND AWARD WILL BE PRESENTED BY THE COACH FROM THE HOME TEAM TO ONE PLAYER FROM THE OPPOSITION SIDE, WHO THEY BELIEVE EMBODIES THE TRUE ESSENCE OF THE GAME – THAT BEING: FAIR PLAY, FUN AND RESPECT FOR BOTH THE OPPOSITION AND THE UMPIRES.

THE AWARD IS FOR THOSE PLAYING IN THE UNDER-8 COMPETITION THROUGH TO UNDER-14'S, INCLUDING UNDER 14 GIRLS.

IF YOU'VE WON A HEARTLAND AWARD, SNAP A PHOTO WITH YOUR CERTIFICATE AND Send it to kristen at k.alebakis@wrfl.asn.au and we will share it on social Media.