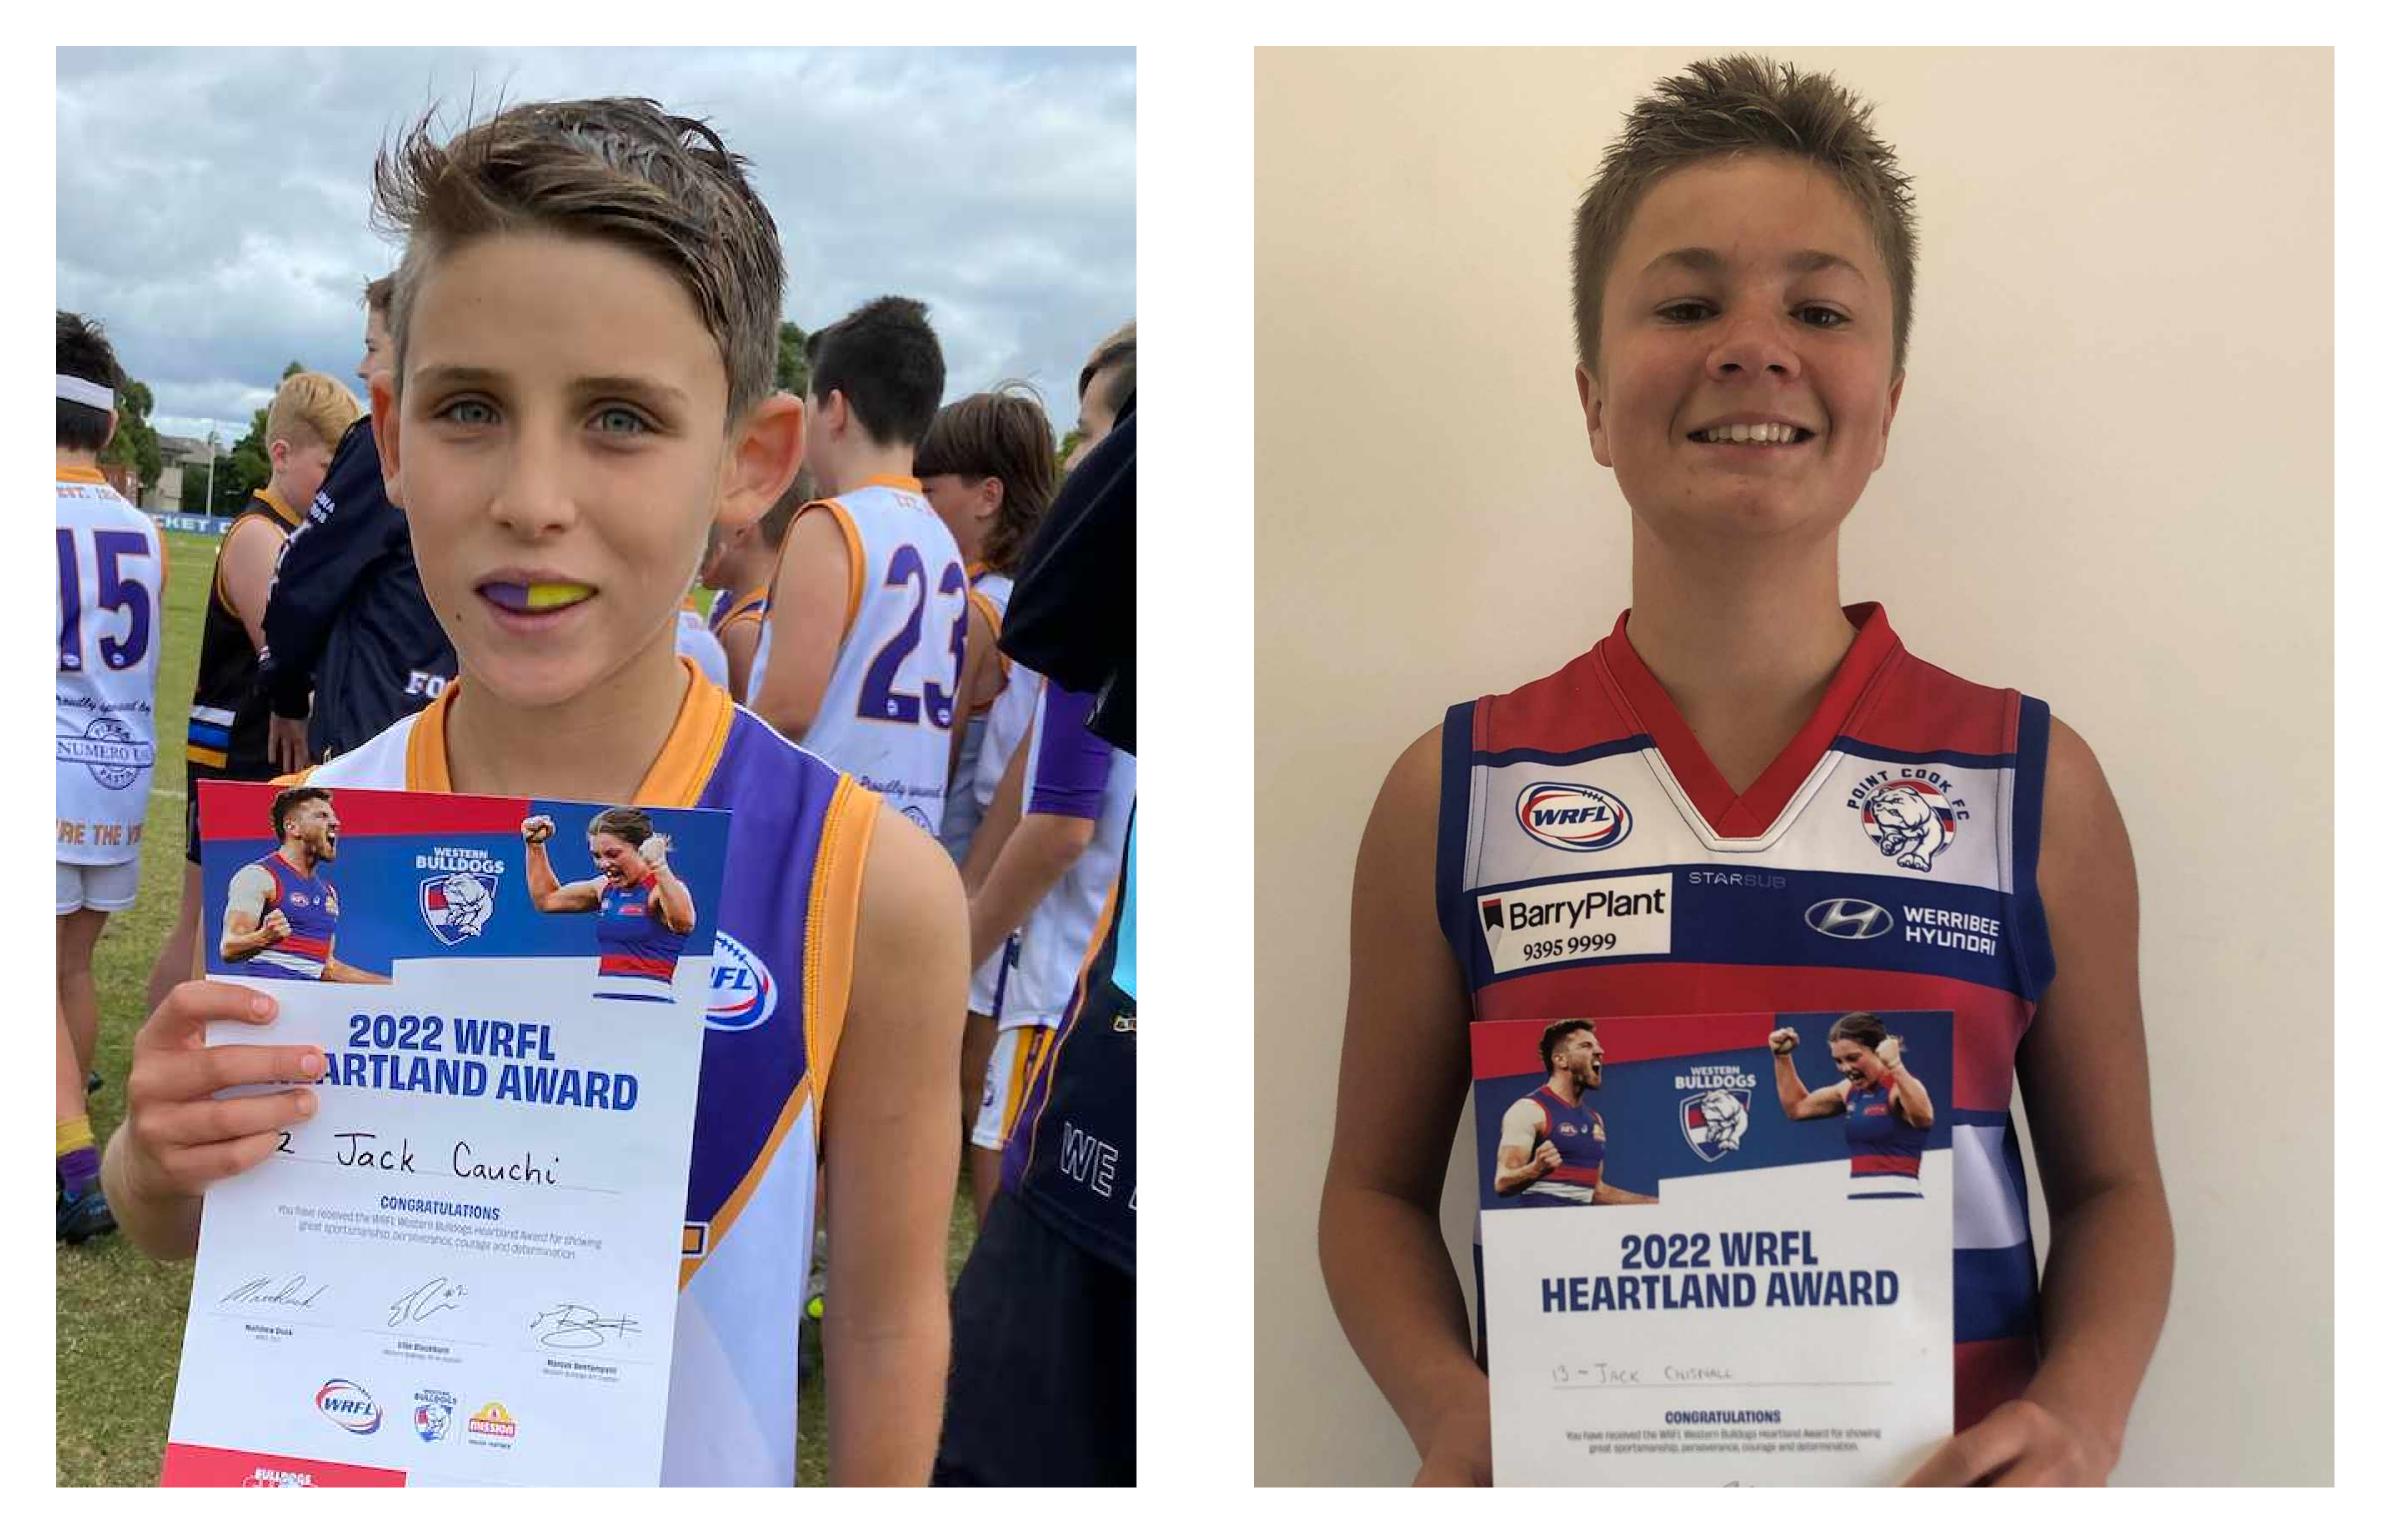

# HEARTLAND AWARD WINNERS

## **2022 WESTERN BULLDOGS WRFL HEARTLAND AWARD**

#### WESTERN BULLDOGS PREMIERSHIP PLAYERS MARCUS BONTEMPELLI AND ELLIE BLACKBURN HAVE BEEN NAMED AS THE TWO HEARTLAND AMBASSADORS FOR 2022.

THE HEARTLAND AWARD IS NOW IN IT'S NINTH SEASON. THE AWARD RECOGNISES JUNIOR PLAYERS FROM ACROSS OUR LEAGUE.

EACH WEEK THROUGHOUT THE HOME AND AWAY SEASON, THE JUNIOR HEARTLAND AWARD WILL BE PRESENTED BY THE COACH FROM THE HOME TEAM TO ONE PLAYER FROM THE OPPOSITION SIDE, WHO THEY BELIEVE EMBODIES THE TRUE ESSENCE OF THE GAME – THAT BEING: FAIR PLAY, FUN AND RESPECT FOR BOTH THE OPPOSITION AND THE UMPIRES.

IF YOU'VE WON A HEARTLAND AWARD, SNAP A PHOTO WITH YOUR CERTIFICATE AND Send it to kristen at k.alebakis@wrfl.asn.au and we will share it on social Media.