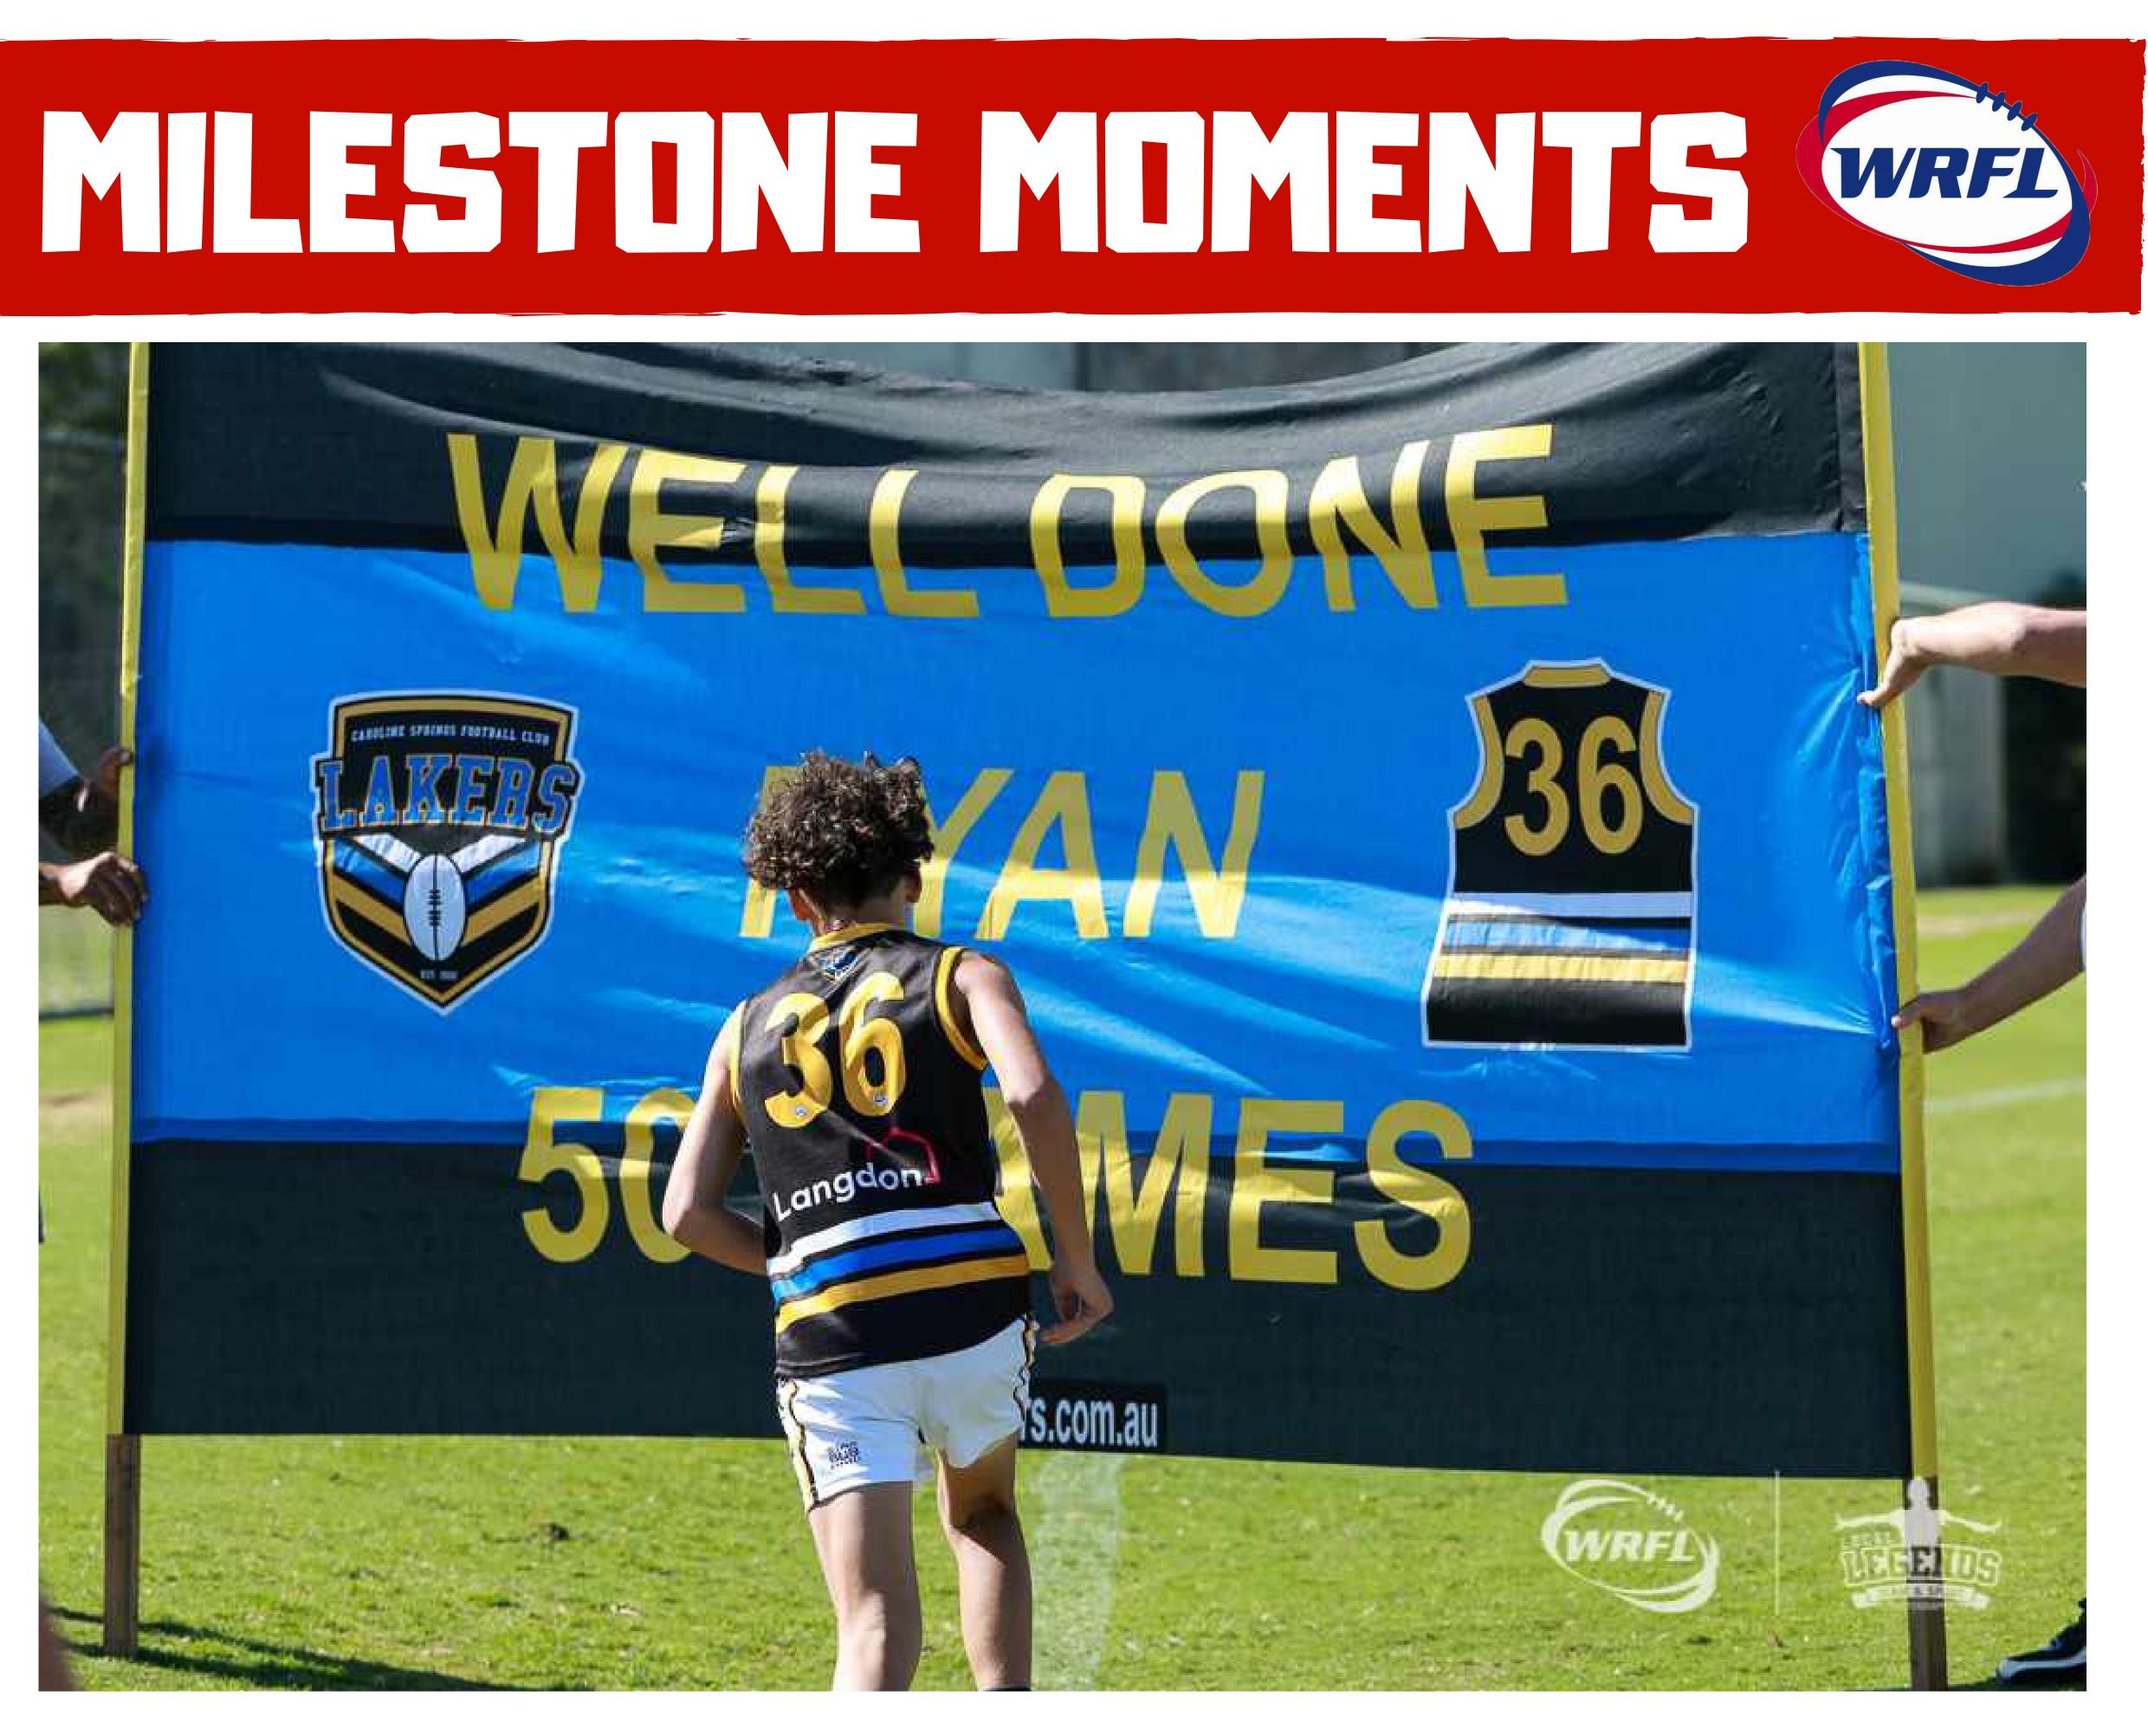

# HEARTLAND AWARD WINNERS

## **2022 WESTERN BULLDOGS WRFL HEARTLAND AWARD**

#### WESTERN BULLDOGS PREMIERSHIP PLAYERS MARCUS BONTEMPELLI AND ELLIE BLACKBURN HAVE BEEN NAMED AS THE TWO HEARTLAND AMBASSADORS FOR 2022.

THE HEARTLAND AWARD IS NOW IN IT'S NINTH SEASON. THE AWARD RECOGNISES JUNIOR PLAYERS FROM ACROSS OUR LEAGUE.

EACH WEEK THROUGHOUT THE HOME AND AWAY SEASON, THE JUNIOR HEARTLAND AWARD WILL BE PRESENTED BY THE COACH FROM THE HOME TEAM TO ONE PLAYER FROM THE OPPOSITION SIDE, WHO THEY BELIEVE EMBODIES THE TRUE ESSENCE OF THE GAME – THAT BEING: FAIR PLAY, FUN AND RESPECT FOR BOTH THE OPPOSITION AND THE UMPIRES.

# 1800 ALAN MANCE alanmancemotors.com.au

FOOTSCRAY. 419-463 Barkly Street (03) 9396 8000

*MELTON.* 1 Holland Drive (03) 9971 4444 BACCHUS MARSH.
4 Graham Street
(03) 5367 4300

MANCE

MOTORS

IF YOU HAVE ANY MILESTONE MOMENT IMAGES YOU WOULD LIKE FEATURED IN THE MONTHLY JUNIOR RECORD, PLEASE EMAIL THE IMAGE AND PLAYER DETAILS TO K.ALEBAKIS@WRFL.ASN.AU