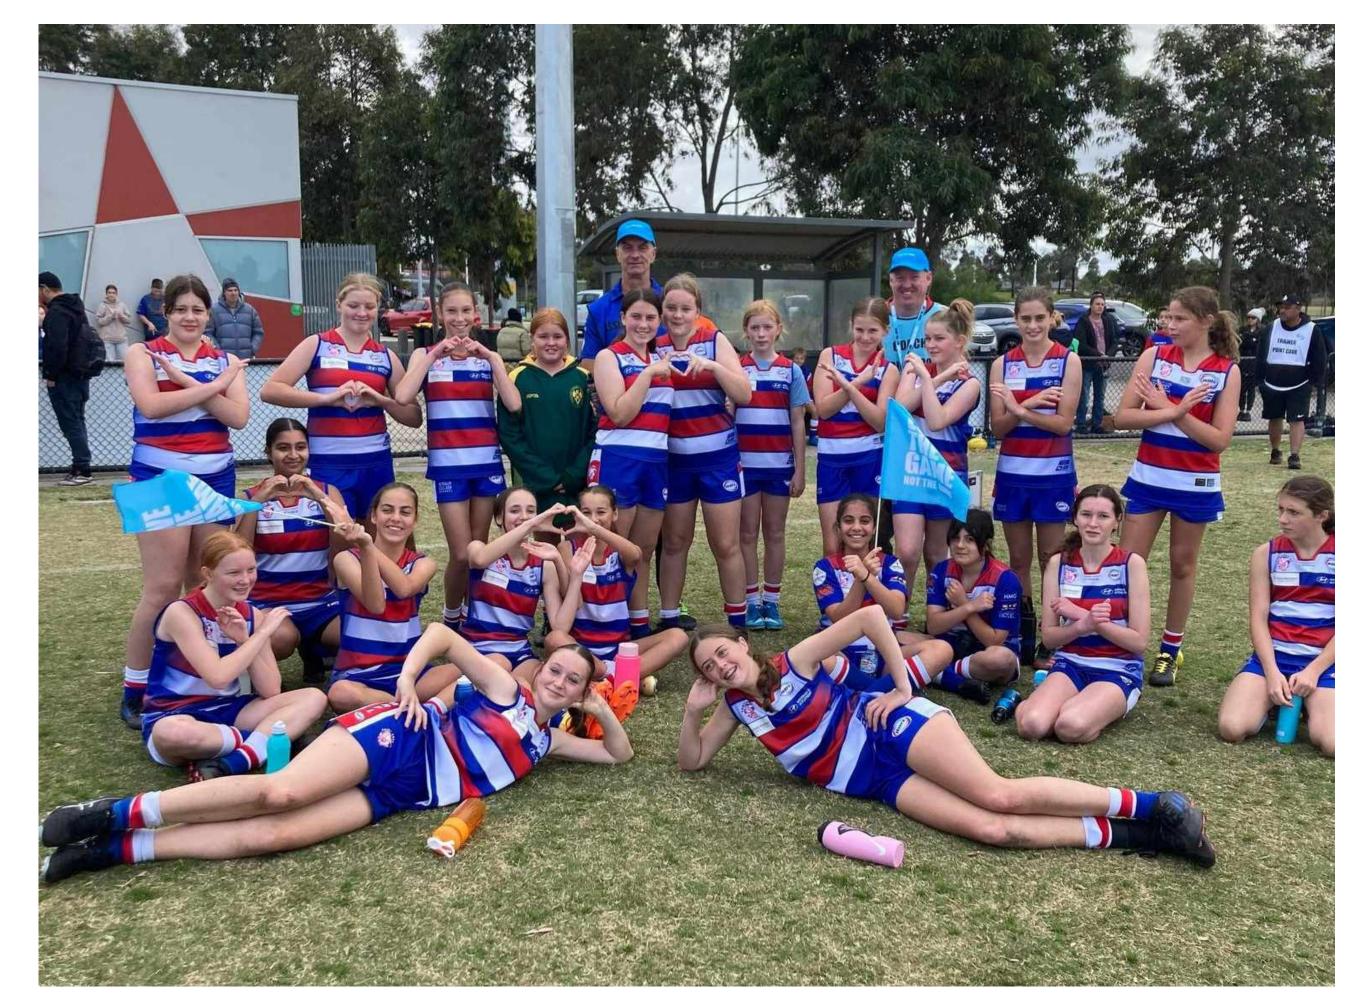

## LOVE THE GAME, NOT THE ODDS THEMED ROUND

POINT COOK AND WILLIAMSTOWN JUNIORS' UNDER 14 GIRLS TEAMS TOOK PART IN THE VICTORIAN RESPONSIBLE GAMBLING FOUNDATION LOVE THE GAME ROUND ON SUNDAY.

IT WAS A FANTASTIC GAME, PLAYED IN GREAT SPIRIT.

<u>TO LEARN MORE ABOUT LOVE THE</u> <u>GAME, CLICK HERE.</u>