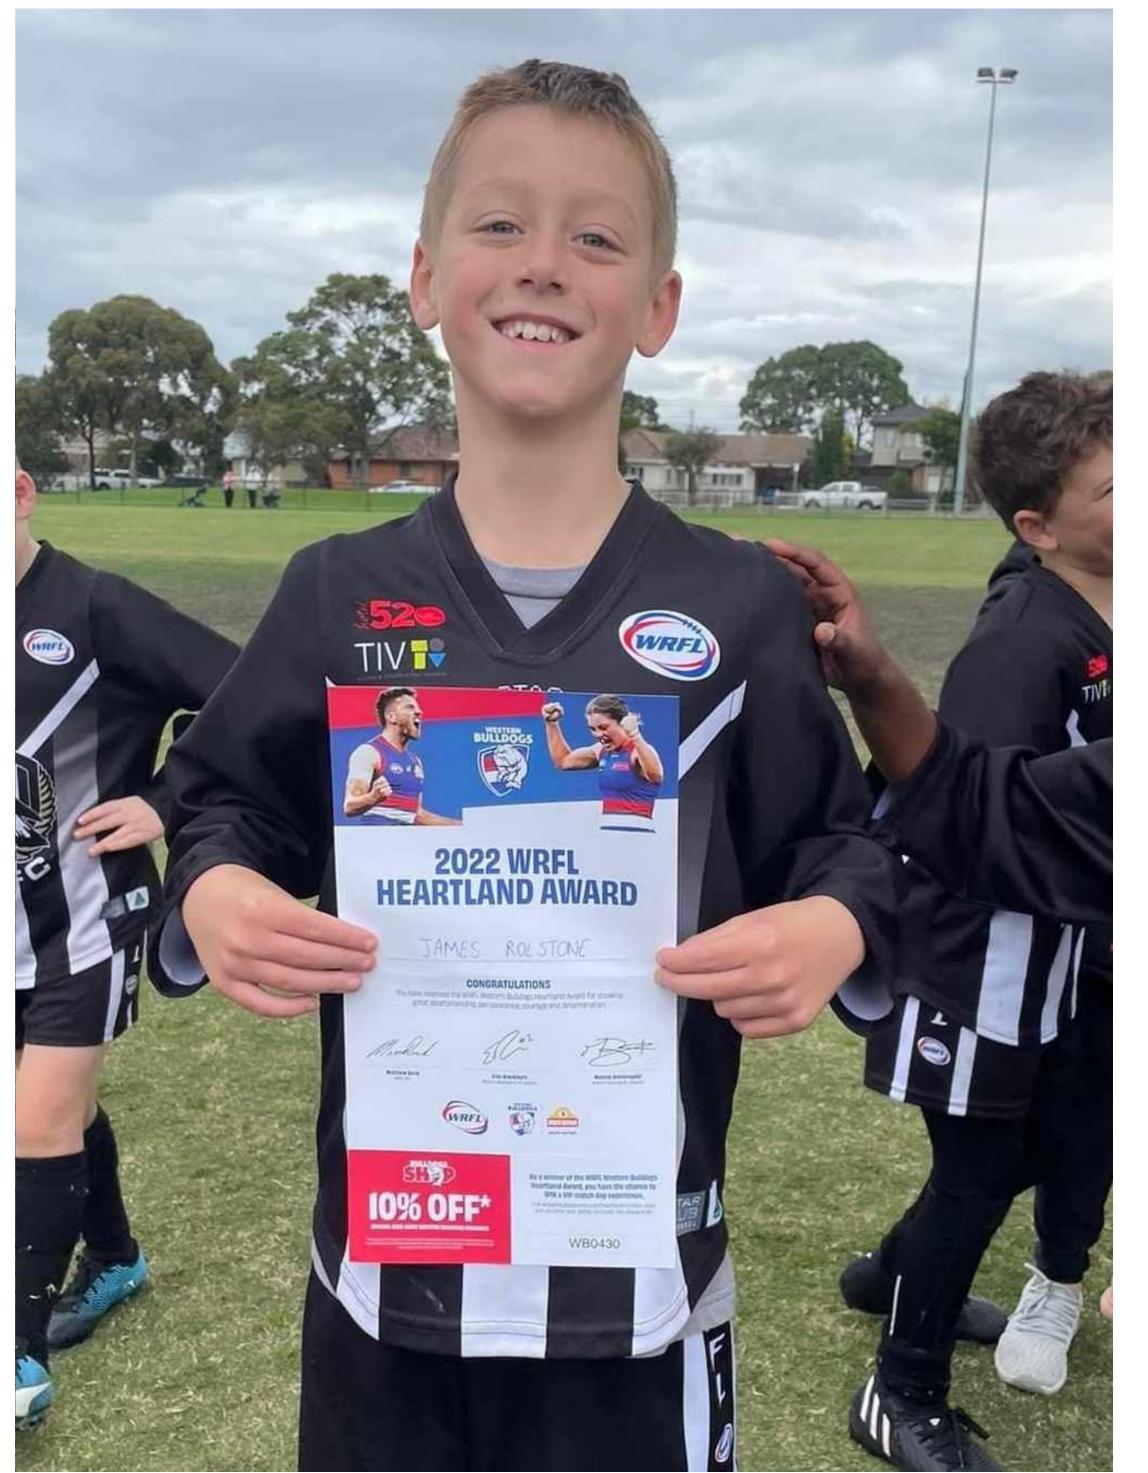

# HEARTLAND AWARD WINNERS

## **2022 WESTERN BULLDOGS WRFL HEARTLAND AWARD**

#### WESTERN BULLDOGS PREMIERSHIP PLAYERS MARCUS BONTEMPELLI AND ELLIE BLACKBURN HAVE BEEN NAMED AS THE TWO HEARTLAND AMBASSADORS FOR 2022.

THE HEARTLAND AWARD IS NOW IN IT'S NINTH SEASON. THE AWARD RECOGNISES JUNIOR PLAYERS FROM ACROSS OUR LEAGUE.

EACH WEEK THROUGHOUT THE HOME AND AWAY SEASON, THE JUNIOR HEARTLAND AWARD WILL BE PRESENTED BY THE COACH FROM THE HOME TEAM TO ONE PLAYER FROM THE OPPOSITION SIDE, WHO THEY BELIEVE EMBODIES THE TRUE ESSENCE OF THE GAME – THAT BEING: FAIR PLAY, FUN AND RESPECT FOR BOTH THE OPPOSITION AND THE UMPIRES.

IF YOU'VE WON A HEARTLAND AWARD, SNAP A PHOTO WITH YOUR CERTIFICATE AND Send it to kristen at k.alebakis@wrfl.asn.au and we will share it on social Media.