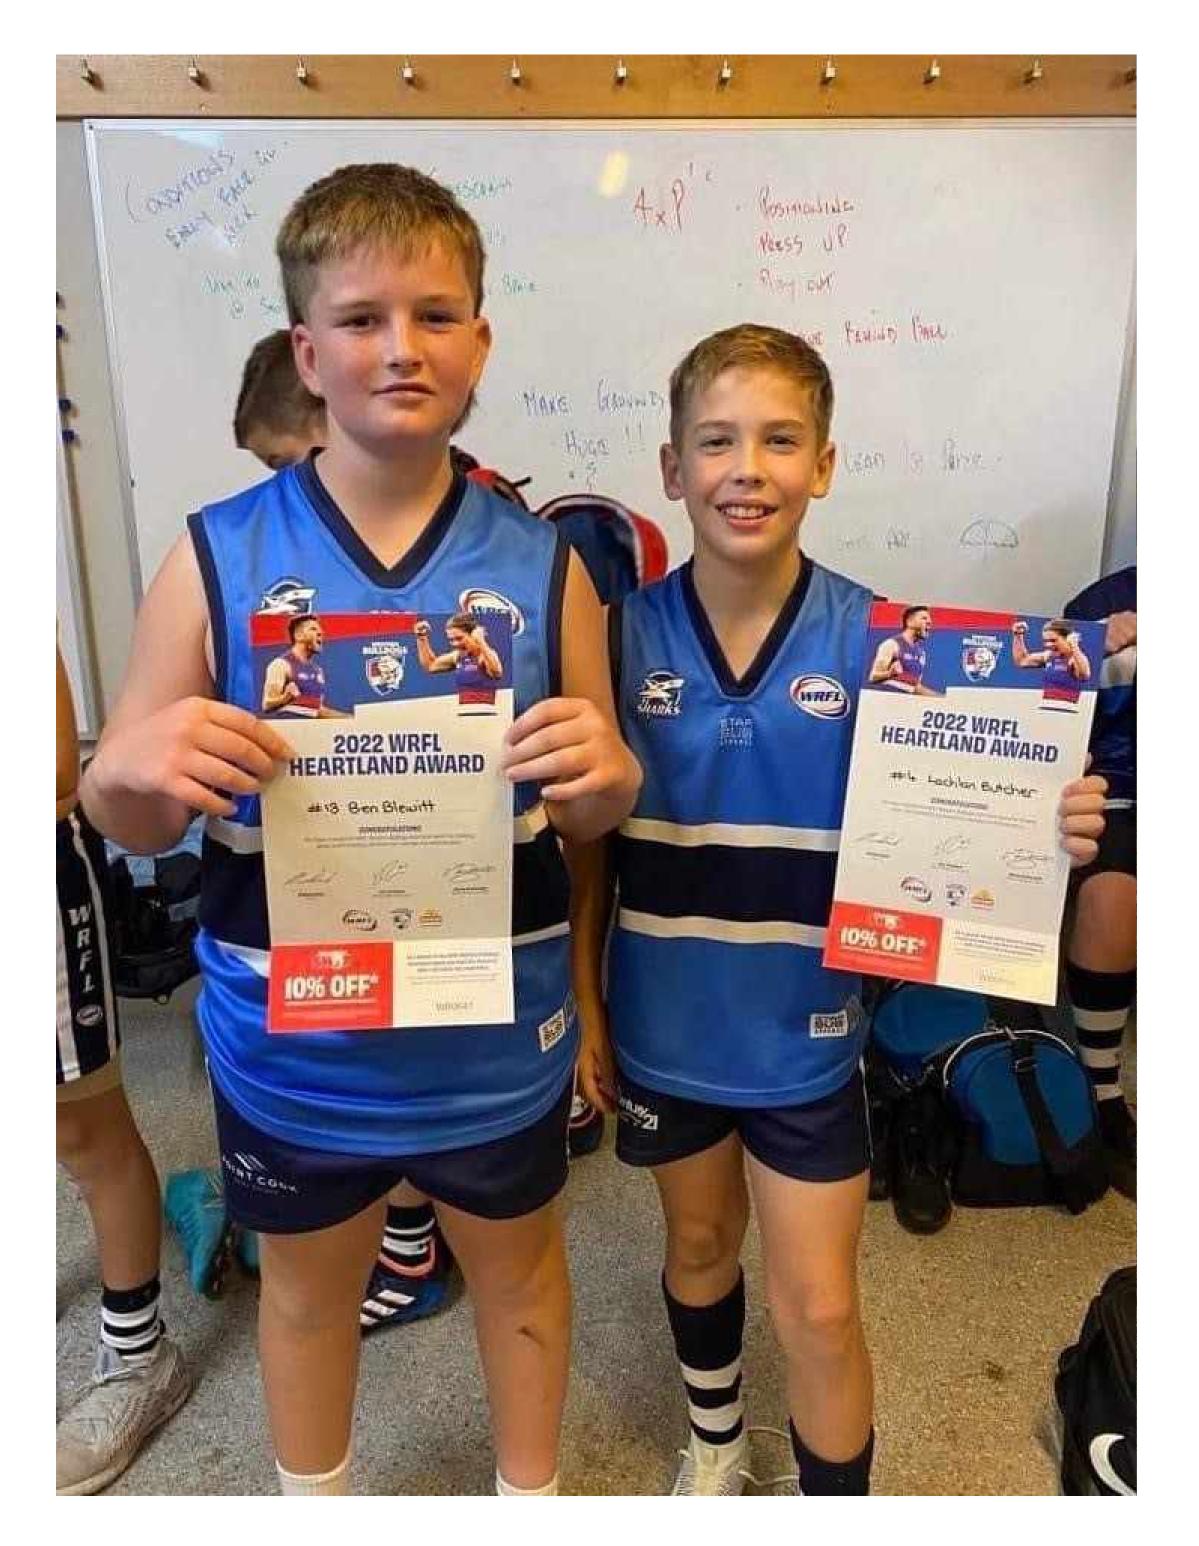

# HEARTLAND AWARD WINNERS

## **2022 WESTERN BULLDOGS WRFL HEARTLAND AWARD**

#### WESTERN BULLDOGS PREMIERSHIP PLAYERS MARCUS BONTEMPELLI AND ELLIE BLACKBURN HAVE BEEN NAMED AS THE TWO HEARTLAND AMBASSADORS FOR 2022.

THE HEARTLAND AWARD IS NOW IN IT'S NINTH SEASON. THE AWARD RECOGNISES JUNIOR PLAYERS FROM ACROSS OUR LEAGUE.

EACH WEEK THROUGHOUT THE HOME AND AWAY SEASON, THE JUNIOR HEARTLAND AWARD WILL BE PRESENTED BY THE COACH FROM THE HOME TEAM TO ONE PLAYER FROM THE OPPOSITION SIDE, WHO THEY BELIEVE EMBODIES THE TRUE ESSENCE OF THE GAME – THAT BEING: FAIR PLAY, FUN AND RESPECT FOR BOTH THE OPPOSITION AND THE UMPIRES.

THE AWARD IS FOR THOSE PLAYING IN THE UNDER-8 COMPETITION THROUGH TO UNDER-14'S, INCLUDING UNDER 14 GIRLS.

#### IF YOU WIN A HEARTLAND AWARD MAKE SURE YOU REGISTER YOUR UNIQUE CODE AT THE Bottom of your certificate on the western bulldogs website to go into the Draw to win the ultimate heartland experience.

IF YOU'VE WON A HEARTLAND AWARD, SNAP A PHOTO WITH YOUR CERTIFICATE AND Send it to kristen at k.alebakis@wrfl.asn.au and we will share it on social Media.