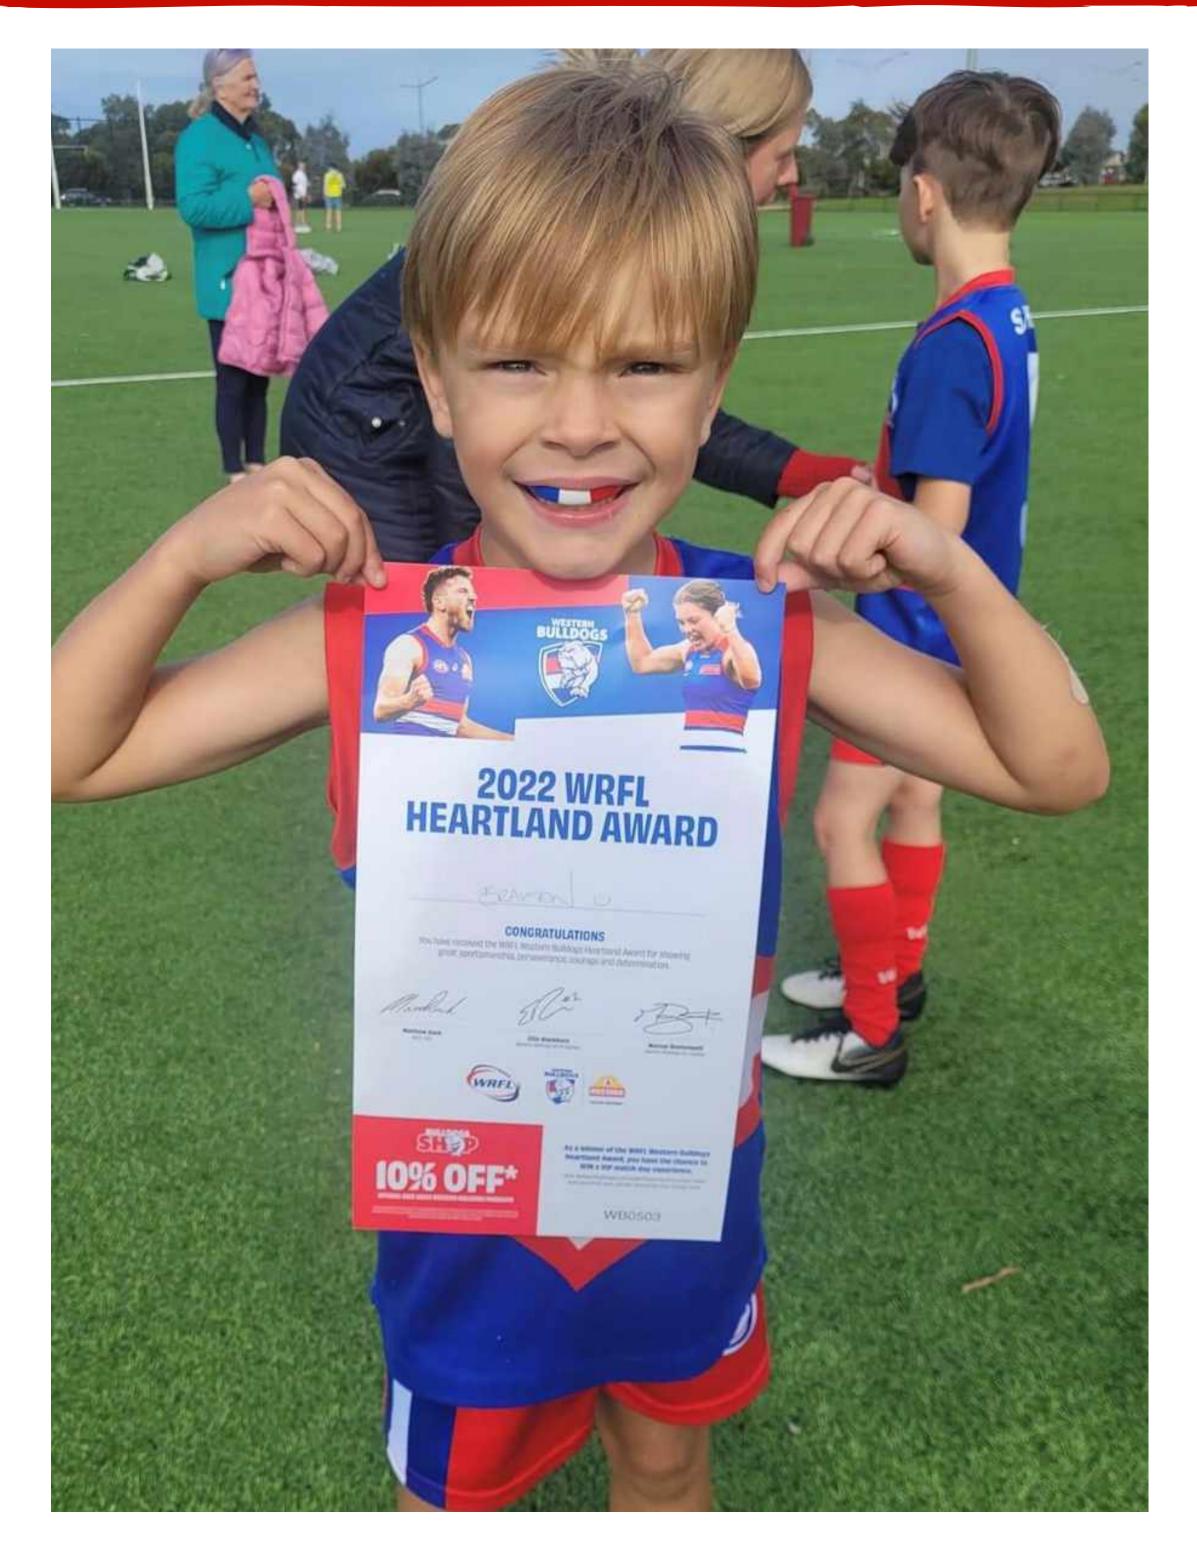

IF YOU'VE WON A HEARTLAND AWARD, SNAP A PHOTO WITH YOUR CERTIFICATE AND Send it to kristen at k.alebakis@wrfl.asn.au and we will share it on social Media.

# HEARTLAND AWARD WINNERS