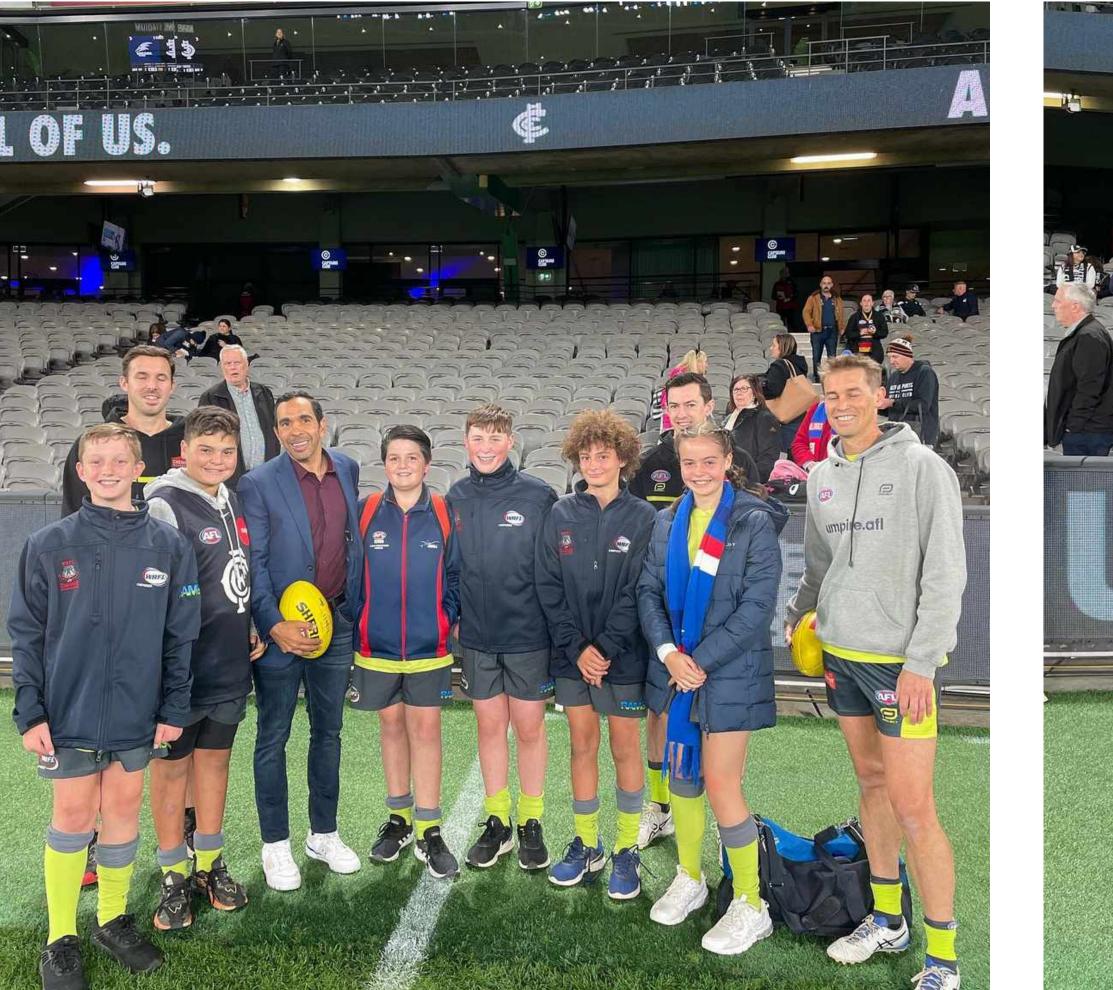

#### WRFL UMPIRES COOPER JOHNSTONE, BLAKE MORISON, WILL LAVERICK, OWEN SAYER, GRACE MURRAY AND BRYSON MAGRO ALL WALKED OUT ALONGSIDE AFL UMPIRES IN SUNDAY'S MATCH BETWEEN CARLTON AND ADELAIDE AT MARVEL STADIUM.

#### THE FIVE UMPIRES WAS ALSO INVOLVED IN THE GRID GAMES AT HALF-TIME.

#### SEVERAL AFL UMPIRES WILL ALSO GET INVOLVED WITH WRFL TRAINING THIS THURSDAY AS PART OF THE WEEK'S SCHEDULED ACTIVITIES ACROSS MELBOURNE.