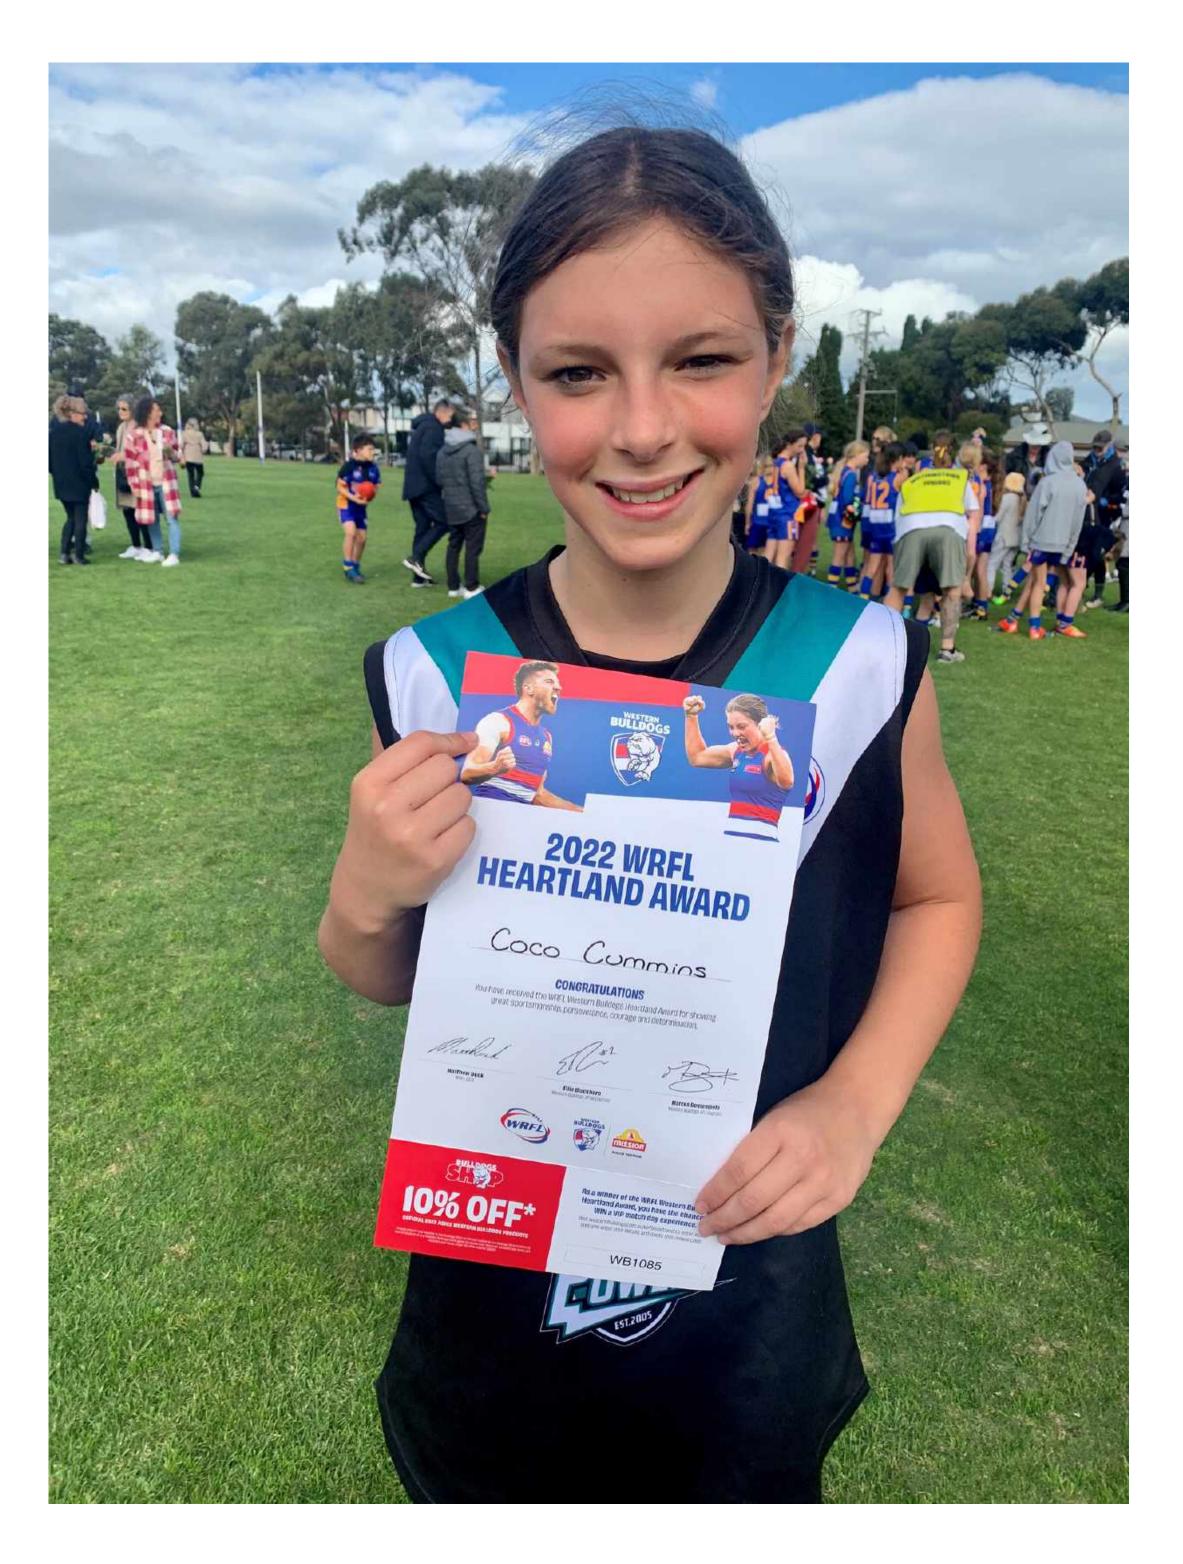

# HEARTLAND AWARD WINNERS

## **2022 WESTERN BULLDOGS WRFL HEARTLAND AWARD**

#### WESTERN BULLDOGS PREMIERSHIP PLAYERS MARCUS BONTEMPELLI AND ELLIE BLACKBURN HAVE BEEN NAMED AS THE TWO HEARTLAND AMBASSADORS FOR 2022.

THE HEARTLAND AWARD IS NOW IN IT'S NINTH SEASON. THE AWARD RECOGNISES JUNIOR PLAYERS FROM ACROSS OUR LEAGUE.

EACH WEEK THROUGHOUT THE HOME AND AWAY SEASON, THE JUNIOR HEARTLAND AWARD WILL BE PRESENTED BY THE COACH FROM THE HOME TEAM TO ONE PLAYER FROM THE OPPOSITION SIDE, WHO THEY BELIEVE EMBODIES THE TRUE ESSENCE OF THE GAME – THAT BEING: FAIR PLAY, FUN AND RESPECT FOR BOTH THE OPPOSITION AND THE UMPIRES.

THE AWARD IS FOR THOSE PLAYING IN THE UNDER-8 COMPETITION THROUGH TO UNDER-14'S, INCLUDING UNDER 14 GIRLS.

IF YOU'VE WON A HEARTLAND AWARD, SNAP A PHOTO WITH YOUR CERTIFICATE AND Send it to kristen at k.alebakis@wrfl.asn.au and we will share it on social Media.