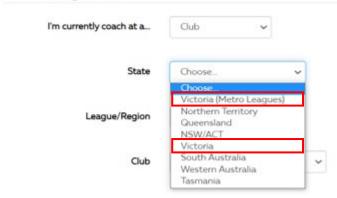

# WHERE TO FIND EACH LEAGUE IN THE COACHING PROFILE

Within the Coaching Profile, coaches will need to select their **<u>State</u>** before selecting the League and Club they are coaching at in Season 2022.

To facilitate coach registration and accreditation across both the new PlayHQ platform and SportsTG, note that 'Victoria' is listed twice in the State dropdown. Leagues listed under 'Victoria (Metro Leagues)' will register coaches to competitions in SportsTG, Leagues listed under 'Victoria' will register coaches to competitions in PlayHQ. A full list is provided.