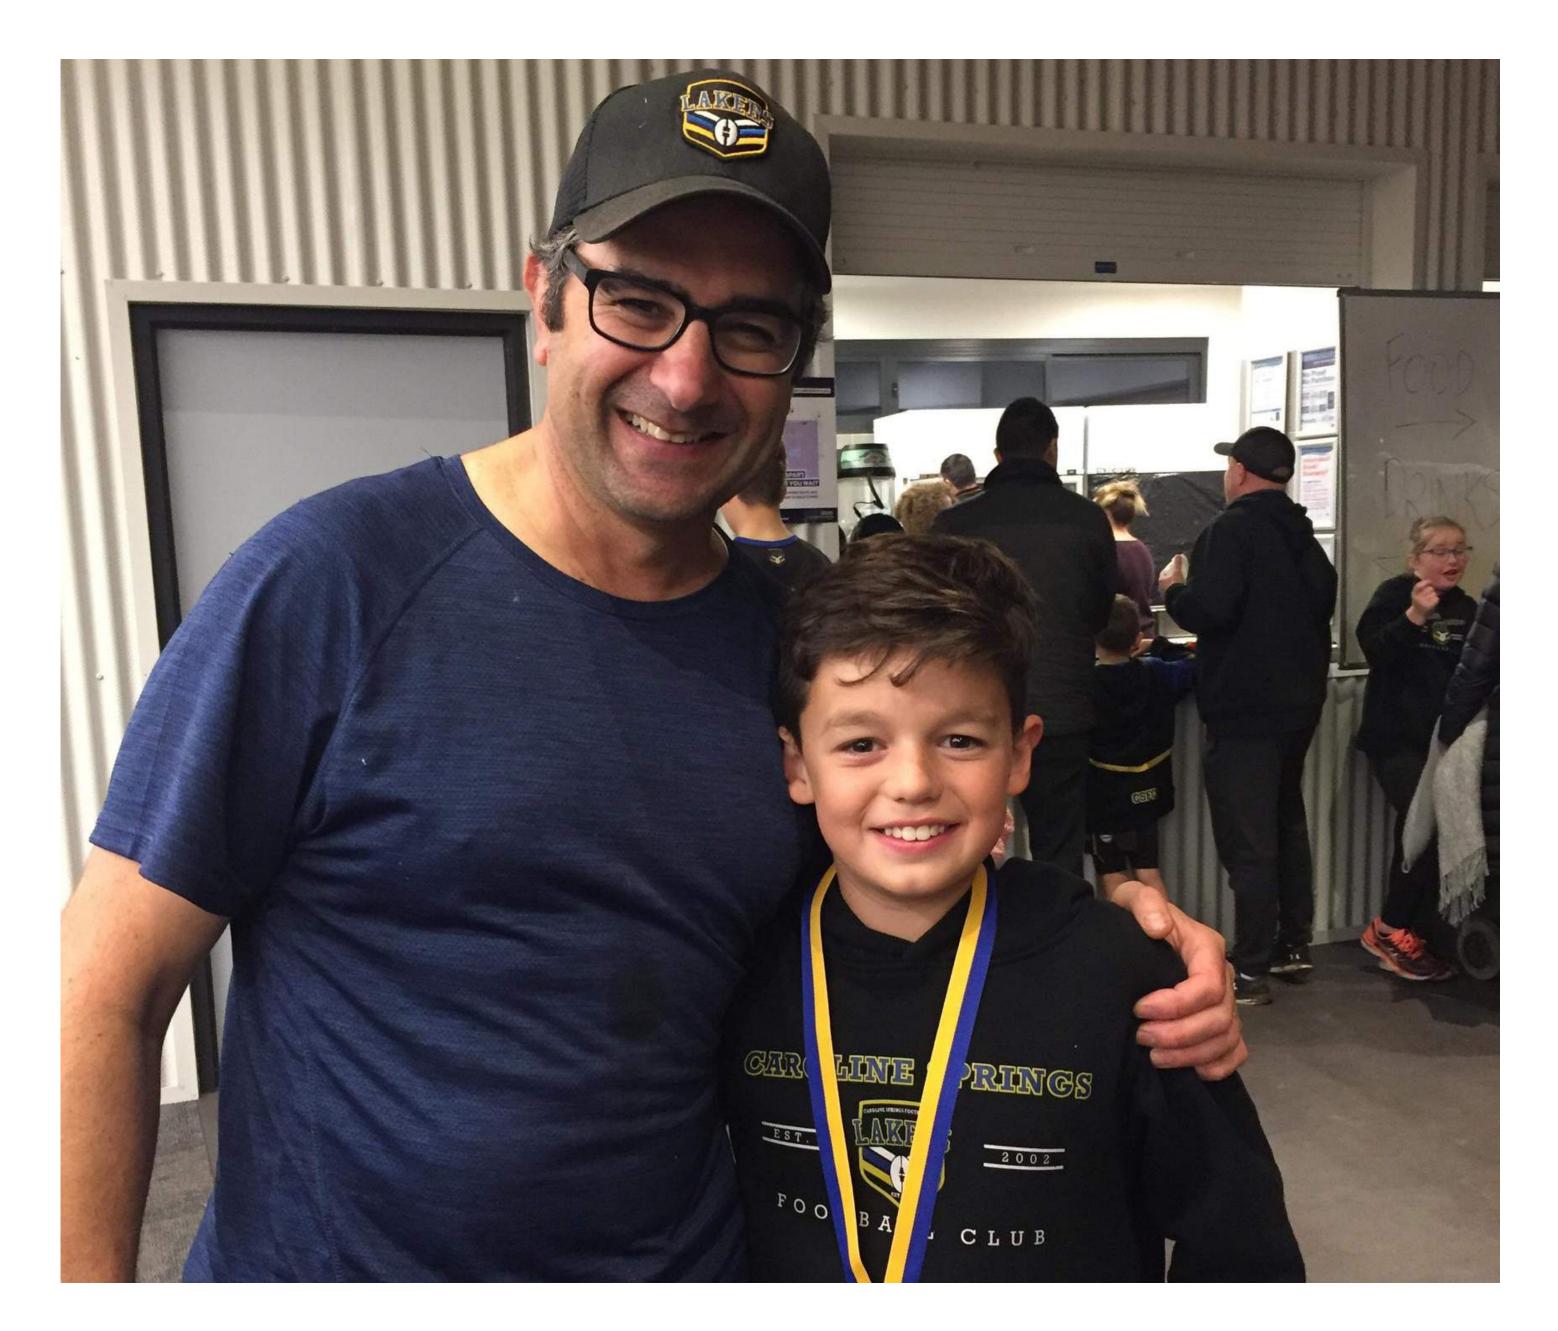

### THE WESTERN REGION FOOTBALL LEAGUE CONGRATULATES MANOR LAKES PLAYER CALLAN AUSTIN ON PLAYING 50 GAMES

### THE WESTERN REGION FOOTBALL LEAGUE CONGRATULATES MANOR LAKES PLAYER TOMMY MAHON ON PLAYING 50 GAMES

#### THE WESTERN REGION FOOTBALL LEAGUE CONGRATULATES MANOR LAKES PLAYER AARON MASSARI ON PLAYING 50 GAMES