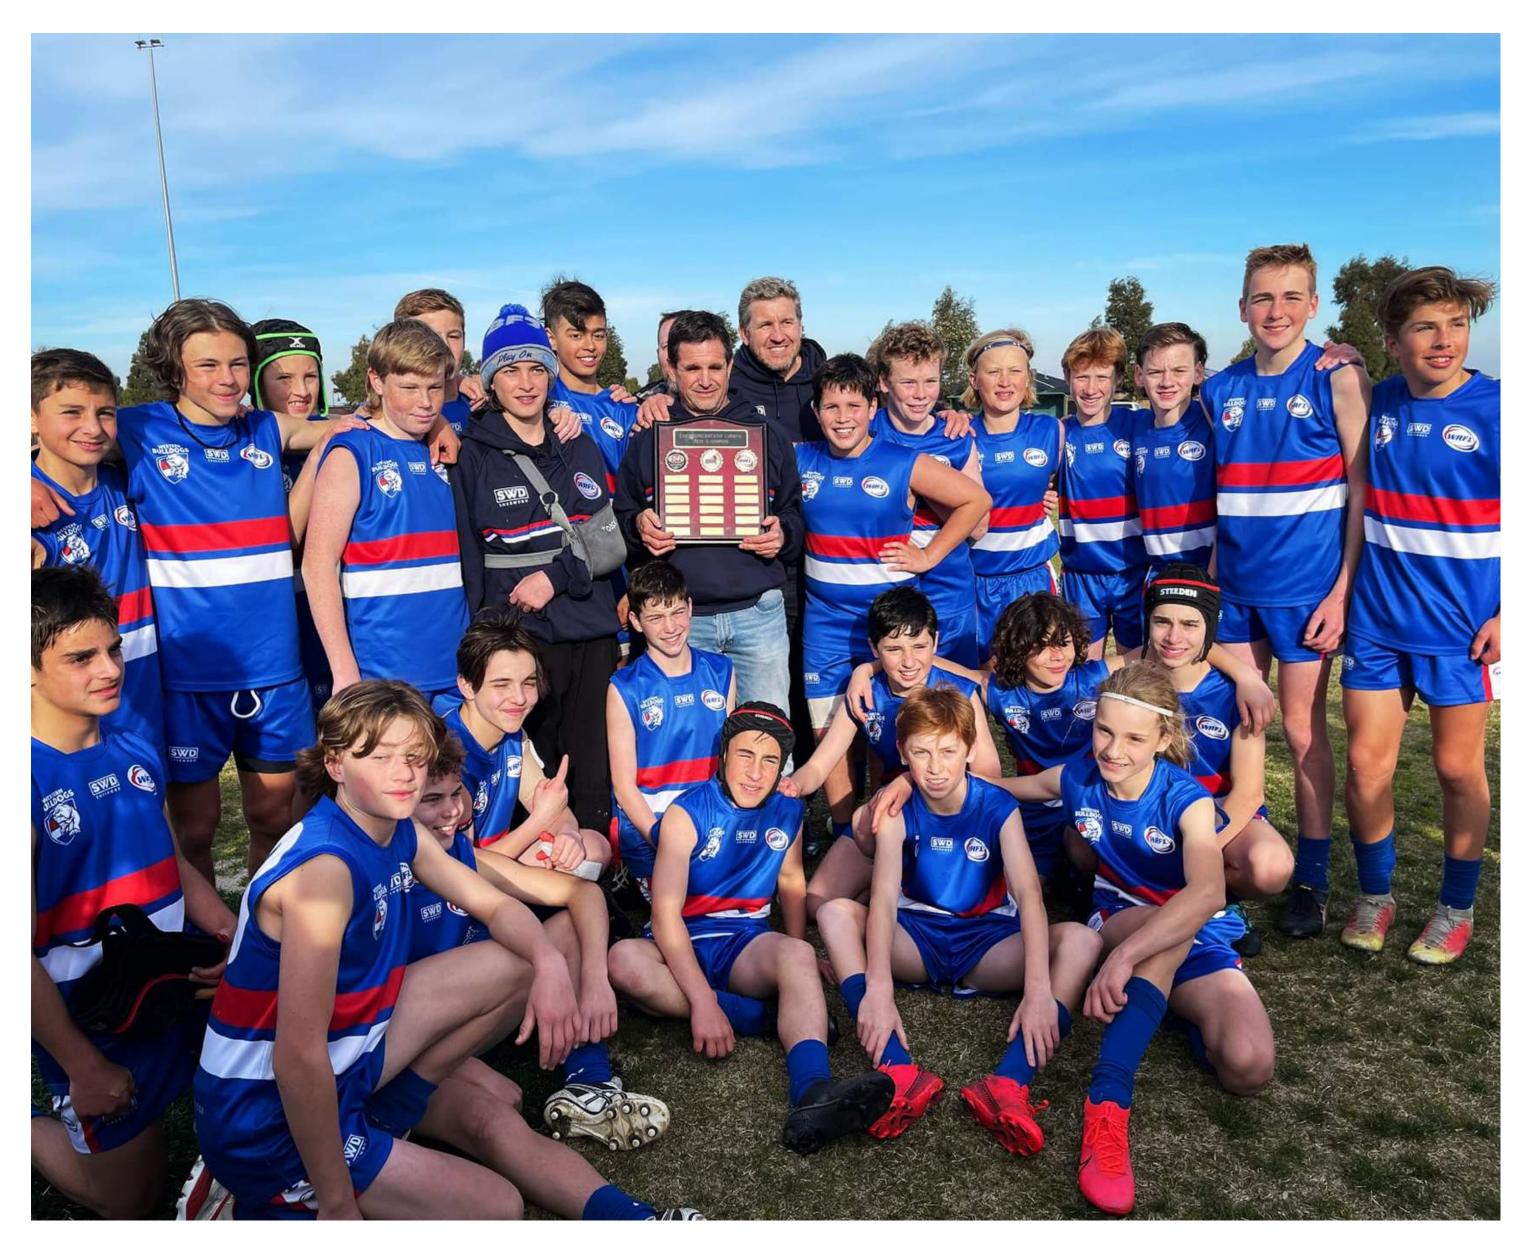

## WRFL WINS UNDER 13A SHIELD

### FOR THE FIRST TIME IN SEVEN YEARS THE WRFL HAS CLAIMED THE UNDER 13A JUNIOR CARNIVAL INTERLEAGUE SHIELD, AFTER DEFEATING BOTH THE RDFNL AND EDFL EARLIER THIS MONTH.

THE SEDA COLLEGE WRFL TEAM WON BOTH OF THEIR MATCHES AT ARNOLDS CREEK RESERVE to win the shield.

THE WRFL'S UNDER 13B TEAM WON ONE OF THEIR TWO MATCHES. SEE BELOW ALL THE SCORES, GOAL KICKERS AND BEST PLAYERS FROM THE CARNIVAL: